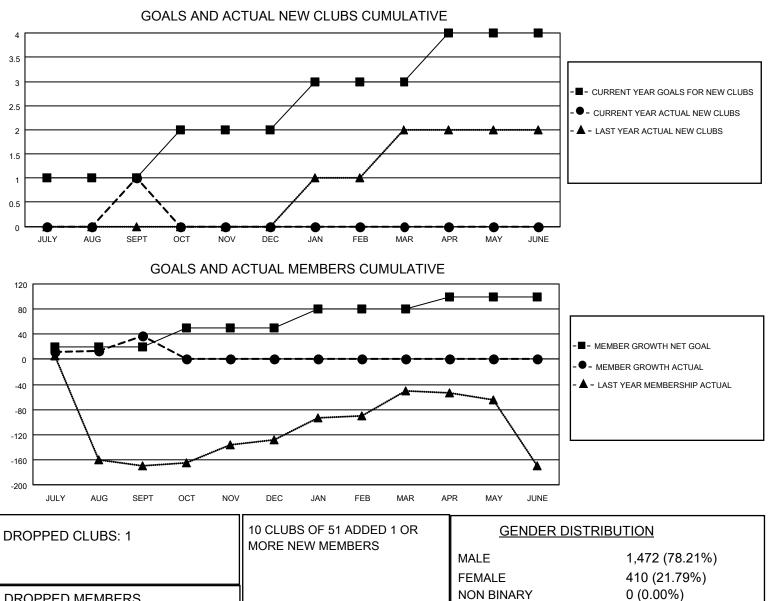

CLUB CANCELLED

District 316 A

Results as of: 9/30/2022

| Clubs                 |               |           |               | Members               |                       |                         |                                                    |
|-----------------------|---------------|-----------|---------------|-----------------------|-----------------------|-------------------------|----------------------------------------------------|
| RESULTS FOR 2022-2023 |               |           |               | RESULTS FOR 2022-2023 |                       |                         |                                                    |
| QUARTER               | NEW CLUB GOAL | NEW CLUBS | DROPPED CLUBS | QUARTER MEMB          | ER GROWTH NET<br>GOAL | MEMBER GROWTH<br>ACTUAL | DROPPED<br>MEMBERS ACTUAL<br>(including transfers) |
| JULY/AUG/SEPT         | 1             | 1         | 1             | JULY/AUG/SEPT         | 20                    | 55                      | 14                                                 |
| OCT/NOV/DEC           | 1             | 0         | 0             | OCT/NOV/DEC           | 30                    | 0                       | 0                                                  |
| JAN/FEB/MAR           | 1             | 0         | 0             | JAN/FEB/MAR           | 30                    | 0                       | 0                                                  |
| APR/MAY/JUNE          | 1             | 0         | 0             | APR/MAY/JUNE          | 20                    | 0                       | 0                                                  |